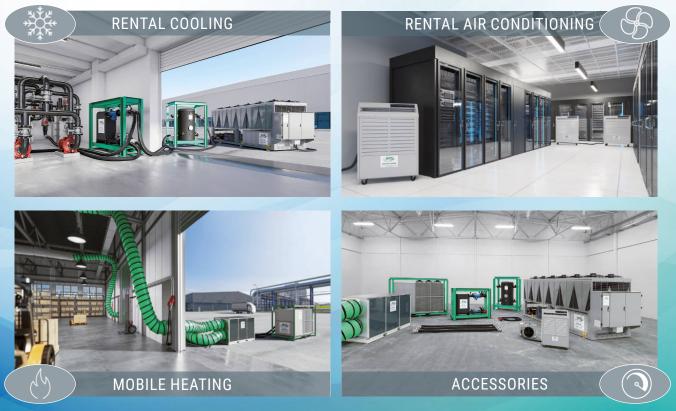

# **RENTAL PRODUCTS FROM ACR CHILLER RENT GMBH** FOR MORE ECONOMIC FLEXIBILITY.

| 10 C 10 C 10 C |    |   |                  |
|----------------|----|---|------------------|
| Heat           | nu | m | nc               |
| IICal          | թս |   | $\mathbf{p}_{2}$ |

Professionally certified equipment at the most favorable terms

**Mixing Valves** DN50 ~ DN125

Hoses and Connections DN50 ~ DN125

**Air Distribution** 400 mm Ø to 1000 mm Ø

**Electric** Cables and Plugs

Sound Protection Monitoring Reduction up to -15dB(A) ACR Online-Control