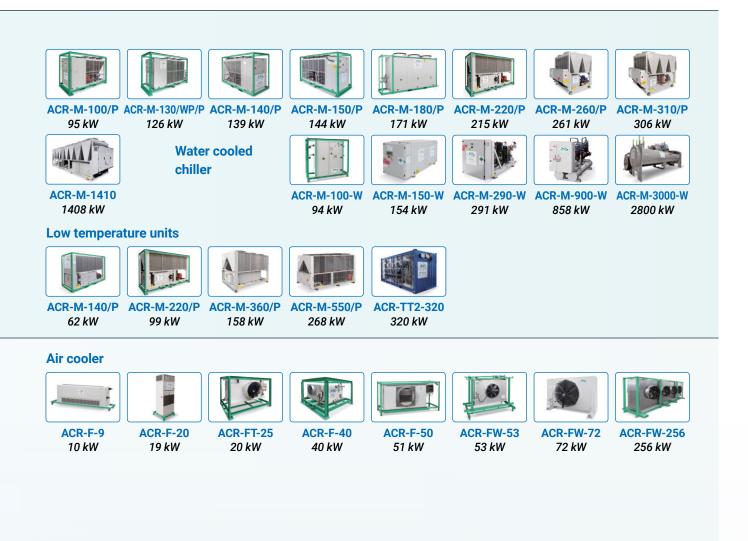

# **RENTAL PRODUCTS FROM ACR CHILLER RENT GMBH** FOR MORE ECONOMIC FLEXIBILITY.

| 10 C 10 C 10 C |    |   |                  |
|----------------|----|---|------------------|
| Heat           | nu | m | nc               |
| IICal          | թս |   | $\mathbf{p}_{2}$ |

ACR-M-40/WP/P ACR-RT-60 39 kW 67 kW

ACR-M-75/WP/P 82 kW

ACR-RT-80 72 kW

133 kW

ACR-M-130/WP/P ACR-M-290-W ACR-M-400/P/WP 388 kW

399 kW

Remote

Second-hand market