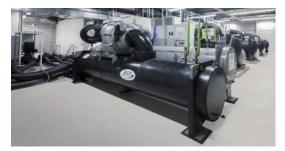

# Water-cooled rental chiller solution with concentrated cooling power

An additional capacity of 3 MW was required to support the existing 35 MW cooling capacity in coping with peak loads. The acr concept was based on a water-cooled rental chiller in combination with externally installed cooling towers.