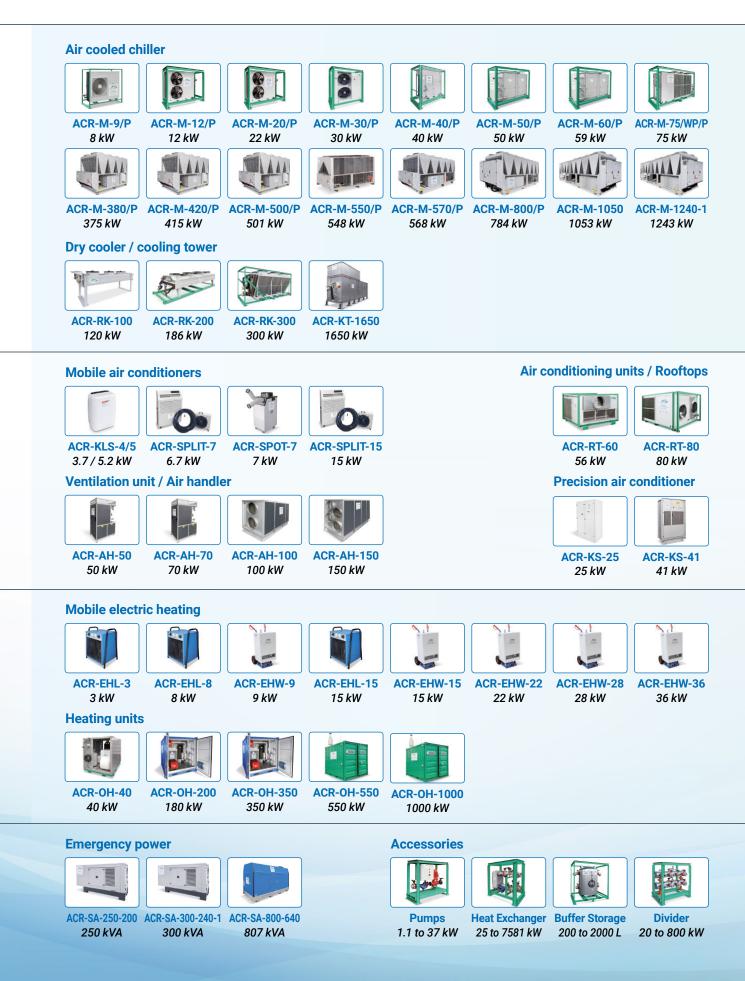

# **RENTAL PRODUCTS FROM ACR CHILLER RENT GMBH** FOR MORE ECONOMIC FLEXIBILITY.

| 10 C 10 C 10 C |    |   |                  |
|----------------|----|---|------------------|
| Heat           | nu | m | nc               |
| IICal          | թս |   | $\mathbf{p}_{2}$ |

ACR-M-40/WP/P ACR-RT-60 39 kW 67 kW

ACR-M-75/WP/P 82 kW

ACR-RT-80 72 kW

133 kW

ACR-M-130/WP/P ACR-M-290-W ACR-M-400/P/WP 388 kW

399 kW

Remote

Second-hand market

Professionally certified equipment at the most favorable terms

**Mixing Valves** DN50 ~ DN125

Hoses and Connections DN50 ~ DN125

**Air Distribution** 400 mm Ø to 1000 mm Ø

**Electric** Cables and Plugs

Sound Protection Monitoring Reduction up to -15dB(A) ACR Online-Control