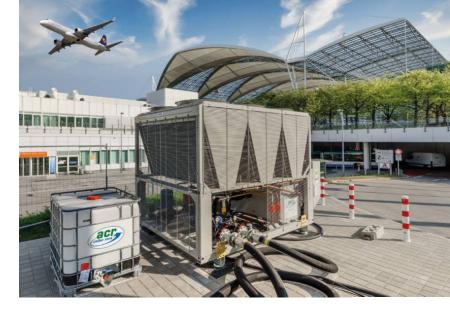

### One year of tower cooling at the airport

During the conversion work on the existing cooling supply in the tower at Munich Airport, acr chiller rent GmbH provided an air-cooled chiller with an additional cooling capacity of 300kW over a period of more than 52 weeks and ensured smooth flight operations continued during this period.