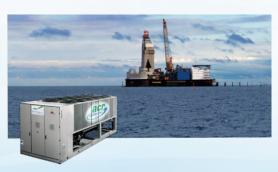

## Rental cooling on a high-tech oil platform

An acr chiller rent air-cooled chiller with 850kW cooling capacity was delivered during a maintenance period on the high-tech oil rig to provide for turbine cooling.