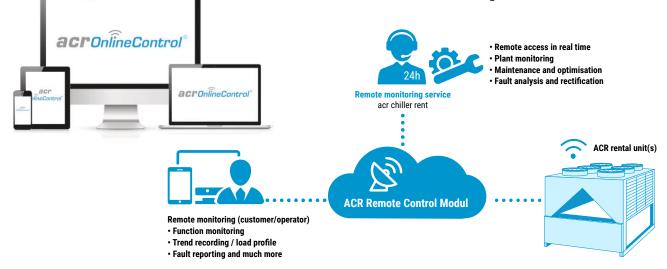

## FOR AN EVEN HIGHER LEVEL OF SAFETY AND SERVICE, ACR OFFERS YOU A **REMOTE MONITORING** OPTION.

Available as a separate module for integration into rental units. Data and commands are always transmitted via the mobile network. The remote monitoring module monitors operation of the rental equipment around the clock. Depending on the model, settings can also be changed quickly via the corresponding module and faults can be both acknowledged and documented.

## The advantages of acr remote monitoring at a glance:

- + ACR remote monitoring over the mobile data network
- + Monitoring of systems with automatic 24/7 alarm system
- + Minimises downtimes
- Personal access to the encrypted, web-based user interface for the user and for ACR specialists, with minimal access times to the system
- + Real-time information and system trends
- + Determination and documentation of capacity requirements
- + Improvement and optimisation of system control
- + Early detection of operational risks and reduction of unforeseen interruptions
- + Necessary service interventions are coordinated efficiently by means of remote diagnostics
- + Regular system checks and reports by a trained ACR employee