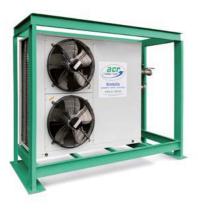

## **Technical description:**

Air cooled corrosion resistant chiller for outdoor locations. This mechanical refrigeration unit for providing cold water is equipped with very quiet running scroll compressors. The liquid cooler has an integrated cold water pump head height of 16m (160kPa), it should be set up on a horizontal, stable work area and have at least 1m free space to all sides. All controls and regulators are contained within the housing.