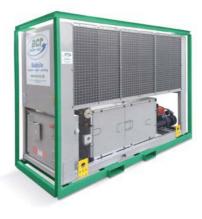

## **Technical description:**

Air cooled corrosion resistant chiller for outdoor locations. This mechanical refrigeration unit for providing cold brine is equipped with very quiet running screw compressors. The fluid cooler has an integrated cold water pump head height of 27m (270kPa), it should be set up on a horizontal, stable work area and have at least 2m free space to all sides. All controls and regulators are contained within the housing.

## **Technical specifications:**

| *Cooling capacity          | kW                 | 62             |
|----------------------------|--------------------|----------------|
| Power input                | kW                 | 36             |
| Voltage                    | V/Hz/Ph            | 400/50/3       |
| Operating current          | Α                  | 115            |
| Electrical connection      | Cable<br>terminals | 3 Ph + PE      |
| ** Fuse protection         | Α                  | 125            |
| ** Cable recommendation    | mm <sup>2</sup>    | 4 x 50         |
| Flow rate                  | m³ /h              | 12,2           |
| Maximum operating pressure | bar                | 10             |
| External pressure head     | m                  | 27             |
| Cold water connections     | Storz              | В              |
| Capacity control           | %                  | 25 - 100       |
| Refrigerant                | -                  | R134a          |
| Sound pressure at 5m       | dB(A)              | 62             |
| Transport weight           | kg                 | 2300           |
| Dimensions (I x w x h)     | mm                 | 3250x1570x2400 |