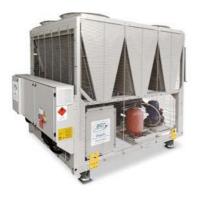

## **Technical description:**

Air cooled corrosion resistant chiller for outdoor locations. This mechanical refrigeration unit for providing cold water is equipped with very quiet running scroll compressors. The liquid cooler has an integrated cold water pump head height of 20m (200kPa), it should be set up on a horizontal, stable work area and have at least 1m free space to all sides. All controls and regulators are contained within the housing.