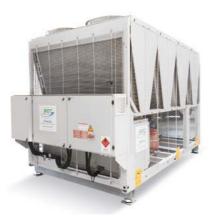

# ACR-M-400/P/WP – Technical Specifications – Rental Heat Pump Air to Water

#### **Technical specifications:**

| *Heating capacity        | kW                 | 399            |
|--------------------------|--------------------|----------------|
| **Cooling capacity       | kW                 | 370            |
| Power input              | kW                 | 126            |
| Voltage                  | V/Hz/Ph            | 400/50/3       |
| Operating current        | А                  | 297            |
| Electrical connection    | Cable<br>terminals |                |
| *** Fuse protection      | А                  | 315            |
| *** Cable recommendation | mm²                | 185            |
| Flow rate                | m³ /h              | 34             |
| Max. operating pressure  | bar                | 6              |
| External pressure head   | m                  | 20             |
| Cold water connections   | Storz              | А              |
| Capacity control         | Steps              | 4              |
| Refrigerant              | -                  | R32            |
| Sound pressure at 5m     | dB(A)              | 66             |
| Transport weight         | kg                 | 3700           |
| Dimensions (I x w x h)   | mm                 | 5100x2300x2760 |

### **Technical description:**

Air to water heat pump with reversible operation can be used for heating/cooling. The unit is equipped with quiet running scroll compressors. The heat pump has an integrated pump with a head height of 20m (200kPa), it should be set up on a horizontal, stable area, and should have at least 1m free space to all sides. All controls and regulators are contained within the housing.