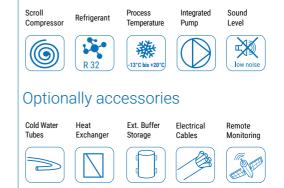

## **Technical specifications:**

| kW                 | 415                                                                                                                                                    |
|--------------------|--------------------------------------------------------------------------------------------------------------------------------------------------------|
| kW                 | 156                                                                                                                                                    |
| V/Hz/Ph            | 400/50/3                                                                                                                                               |
| А                  | 324                                                                                                                                                    |
| Cable<br>terminals | 3 Ph + PE                                                                                                                                              |
| Α                  | 400                                                                                                                                                    |
| mm <sup>2</sup>    | 4 x 185 (Single wire)                                                                                                                                  |
| m³ /h              | 71,5                                                                                                                                                   |
| bar                | 6                                                                                                                                                      |
| m                  | 20                                                                                                                                                     |
| Storz              | А                                                                                                                                                      |
| Steps              | 4                                                                                                                                                      |
| -                  | R32                                                                                                                                                    |
| dB(A)              | 65                                                                                                                                                     |
| kg                 | 3150                                                                                                                                                   |
| mm                 | 4200x2300x2760                                                                                                                                         |
|                    | kW<br>kW<br>V/Hz/Ph<br>A<br>Cable<br>terminals<br>A<br>mm <sup>2</sup><br>m <sup>3</sup> /h<br>bar<br>m<br>Storz<br>Storz<br>Steps<br>-<br>dB(A)<br>kg |

## **Technical description:**

Air cooled corrosion resistant chiller for outdoor locations. This mechanical refrigeration unit for providing cold water is equipped with very quiet running scroll compressors. The liquid cooler has an integrated cold water pump head height of 20m (200kPa), it should be set up on a horizontal, stable work area and have at least 1m free space to all sides. All controls and regulators are contained within the housing.