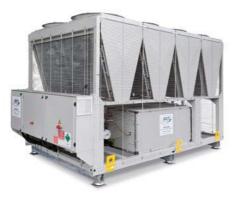

## **Technical description:**

Air cooled corrosion resistant chiller for outdoor locations. This mechanical refrigeration unit for providing cold water is equipped with a very quiet running screw compressor. The liquid cooler has an integrated cold water pump head height of 23m (230kPa), it should be set up on a horizontal, stable work area and have at least 2m free space to all sides. All controls and regulators are contained within the housing.