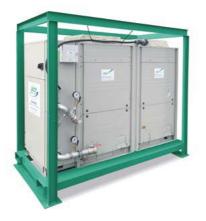

## **Technical description:**

Air cooled corrosion resistant chiller for outdoor locations. This mechanical refrigeration unit for providing cold water is equipped with very quiet running scroll compressors. The liquid cooler has an integrated cold water pump head height of 32m (320kPa), it should be set up on a horizontal, stable work area and have at least 1m free space to all sides. All controls and regulators are contained within the housing.