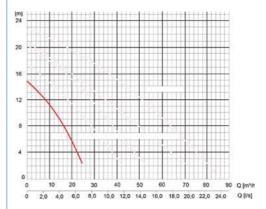

#### Pump diagram:

### **Technical specifications:**

| Pump Capacity                      | kW          | 2,2         |
|------------------------------------|-------------|-------------|
| Voltage / Electrical<br>Connection | 230V/1/N/PE |             |
| Operating current                  | Α           | 9,5         |
| Degree of protection               | Туре        | IP 67       |
| Flow rate min / max                | m³/h        | 1/25        |
| Pressure head min / max            | m           | 3/15        |
| *Water connections                 | Storz       | С           |
| Filter                             | Туре        | -           |
| Weight                             | kg          | 22          |
| Dimensions (I x w x h)             | mm          | 203x203x446 |
|                                    |             |             |