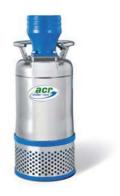

# ACR-PM-1-25-1 - Technical Specification - Submersible Pump

#### **Technical description:**

Submersible pump module including 10 metre electric cable with 230V safety plug. The maximum submersion depth is 5 metres. Extensive accessories are available as options.