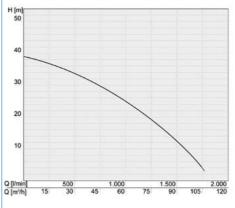

## **Technical specifications:**

| Pump Capacity                      | kW          | 7,5           |
|------------------------------------|-------------|---------------|
| Voltage / Electrical<br>Connection | 400V/3/N/PE | CEE32A Socket |
| Operating current                  | Α           | 15,3          |
| Degree of protection               | Туре        | IP 55         |
| Flow rate min / max                | m³/h        | 10/108        |
| Pressure head min / max            | m           | 4/35          |
| Max. operating pressure            | bar         | 6             |
| *Water connections                 | Storz       | Α             |
| Filter                             | Туре        | -             |
| Weight                             | kg          | 80            |
| Dimensions (I x w x h)             | mm          | 286x286x610   |