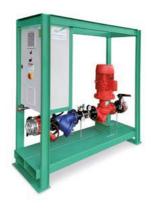

### **Technical description:**

External high-pressure pump module with CEE 32A plug, frequency converter, dirt trap, gate valve and fittings mounted on a stable base frame. Extensive accessories are available as options.