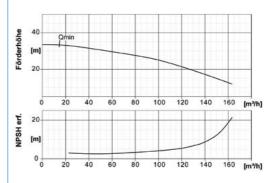

#### Pump diagram:

#### **Technical specifications:**

| kW          | 11                                              |
|-------------|-------------------------------------------------|
| 400V/3/N/PE | CEE32A Socket                                   |
| Α           | 22                                              |
| Туре        | IP 55                                           |
| m³/h        | 15 / 163                                        |
| m           | 12 / 33                                         |
| bar         | 6                                               |
| Storz       | Α                                               |
| Туре        | KSB / DN 100                                    |
| kg          | 535                                             |
| kg          | 555                                             |
| mm          | 2000x700x1900                                   |
|             | 400V/3/N/PE  A Type m³/h m bar Storz Type kg kg |