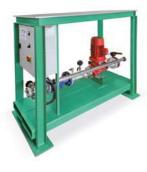

#### **Technical description:**

External pump module with CEE 16A plug, with highpressure pump, frequency converter, switch cabinet, dirt trap, gate valve and fittings mounted on a stable base frame. Extensive accessories are available as options.