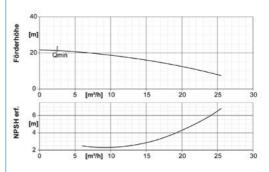

#### Pump diagram:

### **Technical specifications:**

| Pump Capacity                      | kW          | 1,4           |
|------------------------------------|-------------|---------------|
| Voltage / Electrical<br>Connection | 400V/3/N/PE | CEE16A Socket |
| Operating current                  | Α           | 2,5           |
| Degree of protection               | Туре        | IP 55         |
| Flow rate min / max                | m³/h        | 2 /11         |
| Pressure head min / max            | m           | 10/22         |
| Max. operating pressure            | bar         | 10            |
| *Water connections                 | Storz       | С             |
| Filter                             | Туре        | KSB / DN 50   |
| Weight                             | kg          | 335           |
| Dimensions (I x w x h)             | mm          | 1660x680x1450 |
|                                    |             |               |