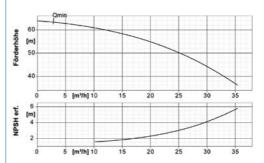

#### Pump diagram:

### **Technical specifications:**

| Pump Capacity                      | kW          | 4,0           |
|------------------------------------|-------------|---------------|
| Voltage / Electrical<br>Connection | 400V/3/N/PE | CEE32A Socket |
| Operating current                  | Α           | 10            |
| Degree of protection               | Туре        | IP 55         |
| Flow rate min / max                | m³/h        | 3 / 35        |
| Pressure head min / max            | m           | 36 / 63       |
| Max. operating pressure            | bar         | 10            |
| *Water connections                 | Storz       | В             |
| Filter                             | Туре        | KSB / DN 80   |
| Weight                             | kg          | 360           |
| Dimensions (I x w x h)             | mm          | 1500x670x1450 |