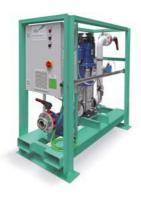

## ACR-PM-3-35 - Technical Specifications - Pump Modul

### **Technical description:**

External high-pressure pump module with CEE 32A plug, frequency converter, dirt trap, gate valve and fittings mounted on a stable base frame. Extensive accessories are available as options.