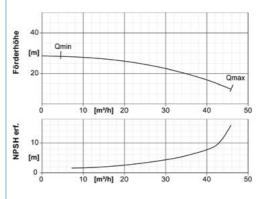

#### Pump diagram:

#### **Technical specifications:**

| Pump Capacity                      | kW          | 4,0           |
|------------------------------------|-------------|---------------|
| Voltage / Electrical<br>Connection | 400V/3/N/PE | CEE16A Socket |
| Operating current                  | Α           | 8,0           |
| Degree of protection               | Туре        | IP 55         |
| Flow rate min / max                | m³/h        | 5 / 45        |
| Pressure head min / max            | m           | 14 / 28       |
| Max. operating pressure            | bar         | 10            |
| *Water connections                 | Storz       | Α             |
| Filter                             | Туре        | KSB / DN 80   |
| Weight                             | kg          | 336           |
| Dimensions (I x w x h)             | mm          | 1660x680x1450 |
|                                    |             |               |