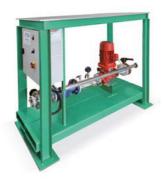

### **Technical description:**

External pump module with CEE 16A plug, with highpressure pump, frequency converter, switch cabinet, dirt trap, gate valve and fittings mounted on a stable base frame. Extensive accessories are available as options.