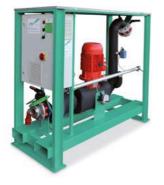

### **Technical description:**

External pump module with CEE 16A plug, with highpressure pump, frequency converter, switch cabinet, dirt trap, gate valve and fittings mounted on a stable base frame. Extensive accessories are available as options.