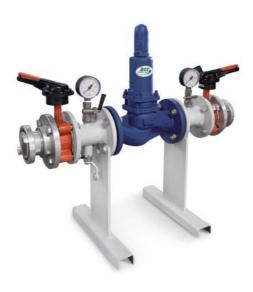

## **Technical description:**

Overflow valve as spring-operated differential pressure valve in compact design. Use in bypass lines to ensure minimum flow rate, e.g. in a chiller. The valve is mounted on a base frame with connections.

## **Technical specifications:**

| Valve size              | DN    | 50          | 65          | 80           |
|-------------------------|-------|-------------|-------------|--------------|
| *Water connections      | Storz | С           | В           | В            |
| Nominal pressure        | PN    | 6           | 16          | 16           |
| Set pressure $\Delta p$ | bar   | 1 - 3       | 2 - 5       | 1 - 3        |
| KVS-value               | m³/h  | 20          | 22          | 29           |
| Dimensions (I x w x h)  | mm    | 700x400x830 | 900x400x900 | 1100x400x900 |
| Transport weight        | kg    | 35          | 40          | 50           |