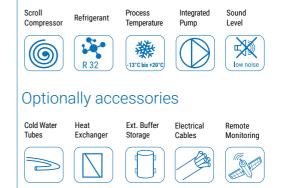

## **Technical specifications:**

| kW                 | 415                                                                                                                                                    |
|--------------------|--------------------------------------------------------------------------------------------------------------------------------------------------------|
| kW                 | 156                                                                                                                                                    |
| V/Hz/Ph            | 400/50/3                                                                                                                                               |
| Α                  | 324                                                                                                                                                    |
| Cable<br>terminals | 3 Ph + PE                                                                                                                                              |
| Α                  | 400                                                                                                                                                    |
| mm <sup>2</sup>    | 4 x 185 (Single wire)                                                                                                                                  |
| m <sup>3</sup> /h  | 71,5                                                                                                                                                   |
| bar                | 6                                                                                                                                                      |
| m                  | 20                                                                                                                                                     |
| Storz              | А                                                                                                                                                      |
| Steps              | 4                                                                                                                                                      |
| -                  | R32                                                                                                                                                    |
| dB(A)              | 65                                                                                                                                                     |
| kg                 | 3150                                                                                                                                                   |
| mm                 | 4200x2300x2760                                                                                                                                         |
|                    | kW<br>kW<br>V/Hz/Ph<br>A<br>Cable<br>terminals<br>A<br>mm <sup>2</sup><br>m <sup>3</sup> /h<br>bar<br>m<br>Storz<br>Storz<br>Steps<br>-<br>dB(A)<br>kg |

## **Technical description:**

Air cooled corrosion resistant chiller for outdoor locations. This mechanical refrigeration unit for providing cold water is equipped with very quiet running scroll compressors. The liquid cooler has an integrated cold water pump head height of 20 m (200 kPa), it should be set up on a horizontal, stable work area and have at least 1 m free space to all sides. All controls and regulators are contained within the housing.