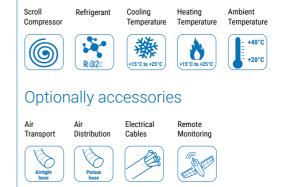

## **Technical specifications:**

| kW                | 46                                                                                                               |
|-------------------|------------------------------------------------------------------------------------------------------------------|
| kW                | 47                                                                                                               |
| kW                | 15,2                                                                                                             |
| kW                | 14,1                                                                                                             |
| А                 | 38,2                                                                                                             |
| Socket            | CEE 63A                                                                                                          |
| А                 | 50                                                                                                               |
| mm <sup>2</sup>   | 16                                                                                                               |
| m <sup>3</sup> /h | 9214                                                                                                             |
| Ра                | 300                                                                                                              |
| %                 | 30-100 (FU)                                                                                                      |
| No.               | 1                                                                                                                |
| -                 | R 32                                                                                                             |
| dB(A)             | 59                                                                                                               |
| kg                | 1450                                                                                                             |
| mm                | 2830x2350x2500                                                                                                   |
|                   | kW<br>kW<br>kW<br>A<br>Socket<br>A<br>mm <sup>2</sup><br>m <sup>3</sup> /h<br>Pa<br>%<br>No.<br>-<br>dB(A)<br>kg |

- \* Design conditions:
- Heating mode: Ambient temp. 7 °C ; Room temp. 20°C
- \*\* Cooling mode: Ambient temp. 35 °C ; Room temp. 27°C
- \*\*\*On-Site power installation should be entrusted to an electrical specialist.

## **Technical description:**

Compact corrosion resistant Rooftop / ventilation unit for outdoor locations. The unit is able to cool as well as heat using the integrated heat pump. Through the simple installation steps of – unloading, attaching air hoses, and attaching electrical power – you will have comfortable temperatures in the shortest possible time. The system can be operated either in fresh air or recirculated air mode. The connections for the air intake and the air outlet are designed with 1x or 2x525 mm depending on the hose length. Extensive optional accessories are available.