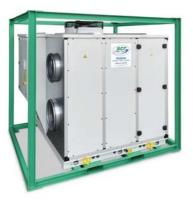

## **Technical description:**

Compact corrosion resistant Rooftop / ventilation unit for outdoor locations. The unit is able to cool as well as heat using the integrated heat pump. Through the simple installation steps of – unloading, attaching air hoses, and attaching electrical power – you will have comfortable temperatures in the shortest possible time. The system can be operated either in fresh air or recirculated air mode. The connections for the air intake and the air outlet are designed with 1x or 2x525 mm depending on the hose length. Extensive optional accessories are available.